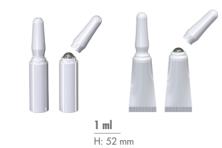

## AMPOULES MICRO ROLL-ON

## Ø10 - Micro roll-on

## **ZOOM** ON THE PRODUCT

Available with different balls: glass, stainless steel or plastic

Packaging delivered in 2 parts for the rigid ampoule (ampoule + rigid bottom) and 1 part for the soft ampoule (ampoule)