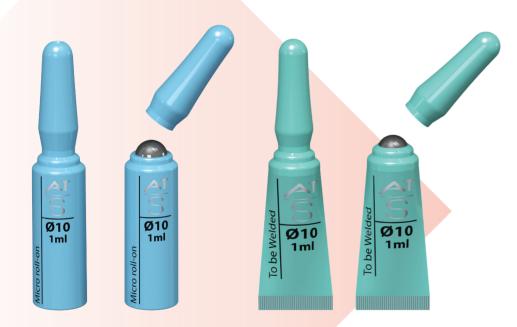

## AMPOULES MICRO ROLL-ON

## Ø10 - Micro roll-on

## **ZOOM** ON THE PRODUCT

Available with different balls: glass, stainless steel or plastic

Packaging delivered in 2 parts for the rigid ampoule (ampoule + rigid bottom) and 1 part for the soft ampoule (ampoule)

Simple and precise use with its integrated ball

Easy and safe breakability: thanks to the ampoule patented by SERIPLAST, the risk of injury is eliminated

For aqueous formulations from 1 to 3000 centipoises