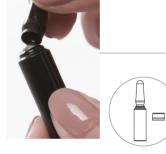

Simple and precise use with its integrated ball

Easy and safe breakability: thanks to the ampoule patented by SERIPLAST, the risk of injury is eliminated

For aqueous formulations from 1 to 3000 centipoises